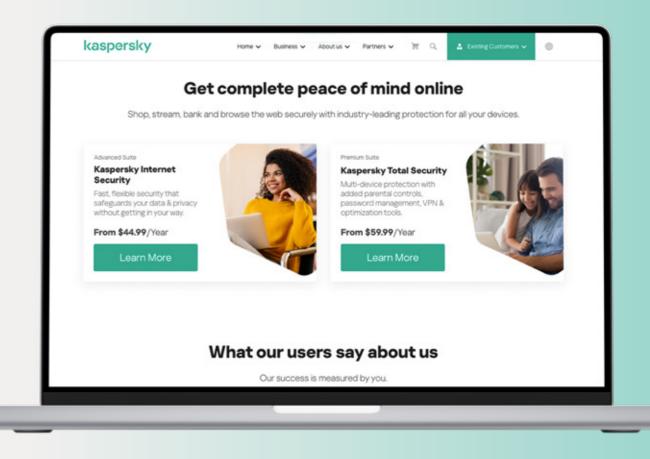

### kaspersky

- 6 heading faces to use on the website.
- 5 text faces to use on the website and in interfaces.
- 2 monowidth fonts to use within products.