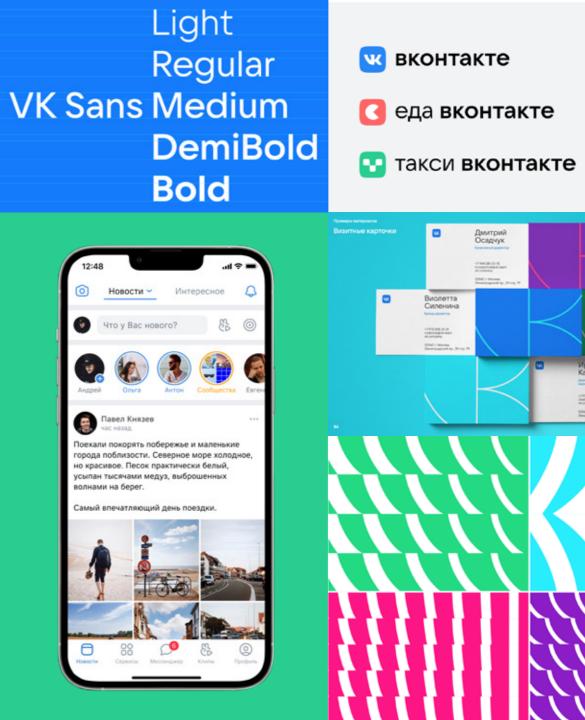

## Font collection

In our collection, there are **60+ fonts** that are different in character and application scope, so there's a suitable font for every project.

The studio's steady bestsellers are **TT Norms® Pro**, **TT Commons Pro**, and the uniwidth **TT Fellows** that have become popular thanks to the versatility of use.