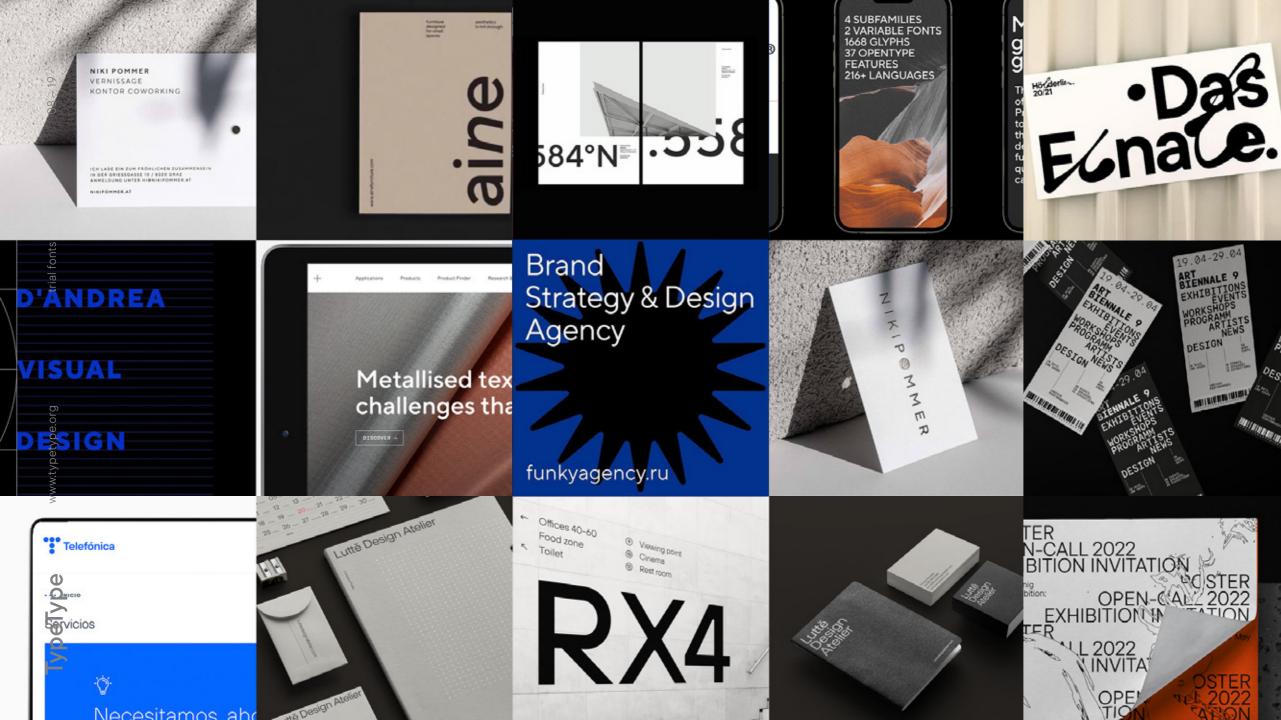

## Font collection

In our collection, there are **60+ fonts** that are different in character and application scope, so there's a suitable font for every project.

The studio's steady bestsellers are **TT Norms® Pro**, **TT Commons Pro**, and the uniwidth **TT Fellows** that have become popular thanks to the versatility of use.

→ Font catalog